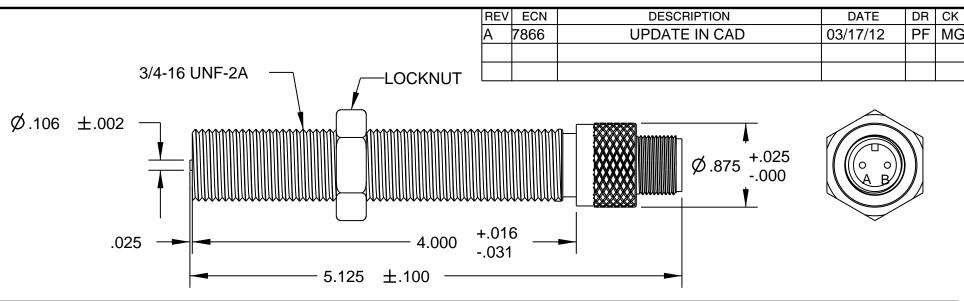

## CONSTRUCTION:

HOUSING ----- 303 STAINLESS STEEL POLE PIECE --- 416 STAINLESS STEEL

POTTING ----- EPOXY RESIN

MAGNETIC PICKUP, MODEL M304 DATE REV

800-0304 11/11/10

**MOD-TRONIC**