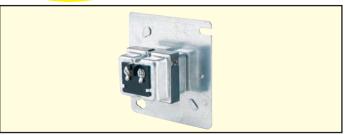

Model A-699

## **Control Transformer**

**UL** and **CSA** listed Class 2 step down transformer is mounted on a  $4\cdot1/4$  " square plate stand-off for direct installation in standard 4 " x 4" x  $1\cdot1/2$ " junction boxes. The A-699 is suitable for powering all Dwyer 4-wire transmitters and Model 660 Air Velocity Monitor.