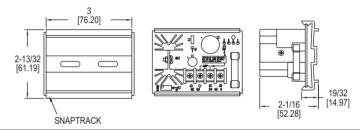

## LOW COST DC POWER SUPPLY

Regulated 0.5 A, 1 A Fuse Protection

The **Model BPS-005 Low Cost DC Power Supply** is a regulated .5 A power supply that accepts 24 VAC input and provides an adjustable 1.5 to 29 VDC output. Output voltage adjustments are made using the on-board potentiometer while measuring the output with a multimeter. A compact snap track design allows the power supply to be surface mounted within a panel.

## FEATURES/BENEFITS

- Snap track design allowing for easy panel installation
- Regulated 0.5 Amp