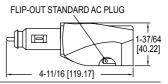

## **USB DUAL POWER** Charge Two USB Devices at Once!

Input: 100 to 240 VAC 50/60 Hz 0.15 A 12 to 24 VDC.

The **MODEL KF-CC-304** USB Dual Power charger keeps you plugged-in and powered-up at home and on the road. Featuring a robust charging capacity of 1.5 amps, two USB ports for the simultaneous charging of two devices, and a pocket-friendly 2-in-1 design for both wall charging and auto charging, the USB Dual Power is the ultimate charging accessory for USB-powered portable electronics!

## FEATURES/BENEFITS

- Provides 1.5 amps of charging power
  Charge two USB devices at once
- Use at home or in the car
- Built-in safety fuse to protect your devices
- Sleek, pocket-friendly design
- LED light indicates ready power source