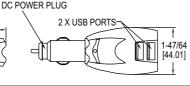

## **USB DUAL POWER** Charge Two USB Devices at Once!

Input: 100 to 240 VAC 50/60 Hz 0.15 A 12 to 24 VDC.

The **MODEL KF-CC-304** USB Dual Power charger keeps you plugged-in and powered-up at home and on the road. Featuring a robust charging capacity of 1.5 amps, two USB ports for the simultaneous charging of two devices, and a pocket-friendly 2-in-1 design for both wall charging and auto charging, the USB Dual Power is the ultimate charging accessory for USB-powered portable electronics!

## FEATURES/BENEFITS

- Provides 1.5 amps of charging power
  Charge two USB devices at once
- Use at home or in the car
- Built-in safety fuse to protect your devices
- Sleek, pocket-friendly design
- LED light indicates ready power source