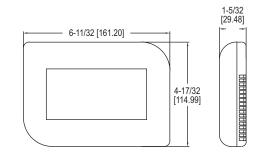

www.mod-tronic.com | sales@mod-tronic.com | 1-800-794-5883

| SPECIFICATIONS                                                                   |  |  |
|----------------------------------------------------------------------------------|--|--|
| Range: Measurement: 32 to 99°F (0 to 40°C); Adjustment: 41 to 95°F (5 to 35°C).  |  |  |
| Accuracy: ±1°F (0.5°C).                                                          |  |  |
| Sensor Type: NTC thermistor.                                                     |  |  |
| Resolution: 1°F (0.5°C).                                                         |  |  |
| Power Requirements: (2) AA alkaline batteries, not included.                     |  |  |
| Output: 1 A @ 24 VAC 50/60 Hz.                                                   |  |  |
| Temperature Limits: Operating: 32 to 122°F (0 to 50°C); Storage: 23 to 122°F (-5 |  |  |
| to 50°C).                                                                        |  |  |
| Weight: 10 oz (283.5 g).                                                         |  |  |