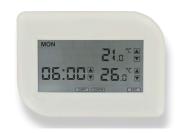

## **DIGITAL TOUCH SCREEN PROGRAMMABLE THERMOSTAT WITH HEAT PUMP CONTROL** 5 Control Modes, Large LCD Display

The Model TLVT1 Digital Touch Screen Programmable Thermostat with Heat Pump Control simplifies controlling indoor temperatures in commercial and residential buildings. A large easy to read LCD display shows the current temperature, set point, as well as time and day of the week.

## FEATURES/BENEFITS

- · Weekday and weekend programs; 4 events per day
- · Large touch LCD display
- Two-stage heating and cooling control
- Security code setting protection
- Filter and energy use timers